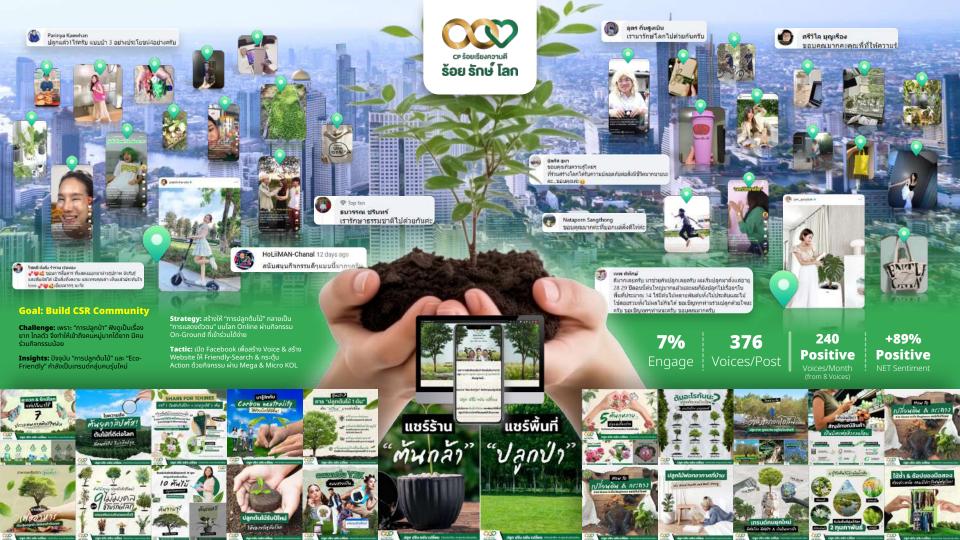

## **Goal: Increase Knowledge & Stakeholder Engagement**

Communicate Sustainable Consumption and Production (SCP) to 41 Targeted Countries

Challenge: Maximize the Social Media to Multi-Countries with Different Local Communication Policy

4-Year Achievement: 50M People Reach | 600K Social Followers | 230K Website Visitors with 630K Content Views