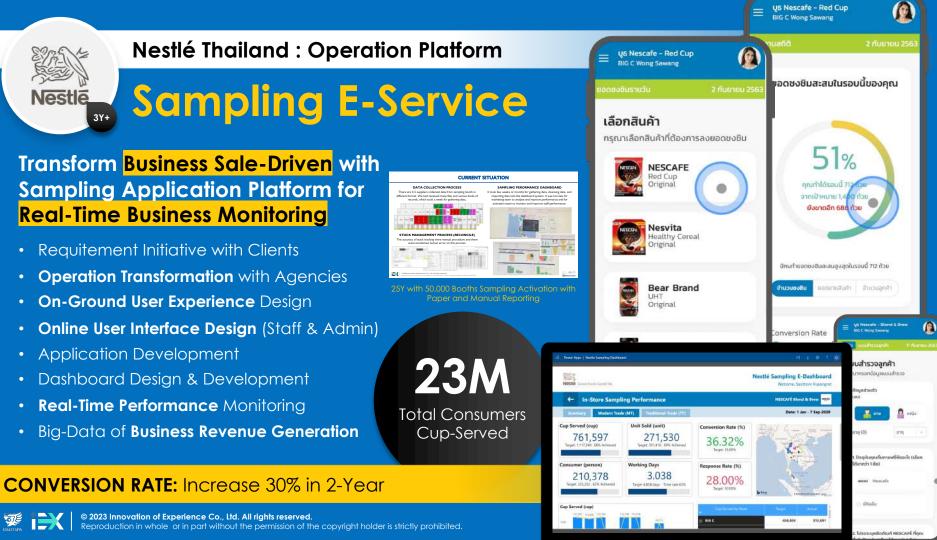

### Technical Consultant – Data Platform:

- M-150 Family, Osotspa B2B Loyalty Program For Supply-chain Industry
- Nestle Sampling E-Dashboard Application, Sampling
   Application and Data Platform For Nestle Activation Team
- CP CDP, Customer Data Platform for CP Digital Brand Member